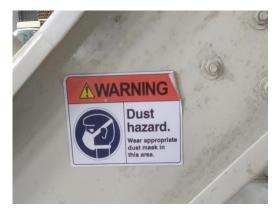

## **Evidence Required:** Pictures of Industry Safety related Posters

**Guidance:** Take Evidence/Photographs of safety posters from different areas of the unit in such a way that their location could be seen.

## **Evidence Required:** Pictures of Industry Safety related Posters

Evidence Required: Pictures of other Safety Systems (like Fire Hydrants, Fire alarm, First-Aid kit, etc.)

**Guidance:** Example of other safety systems are- Fire alarms, fire sprinklers, fire hydrants, etc. Add Evidence/Photographs of these, if installed at the unit. The Evidence/Photographs should clearly show where the fire safety equipment/systems are placed.