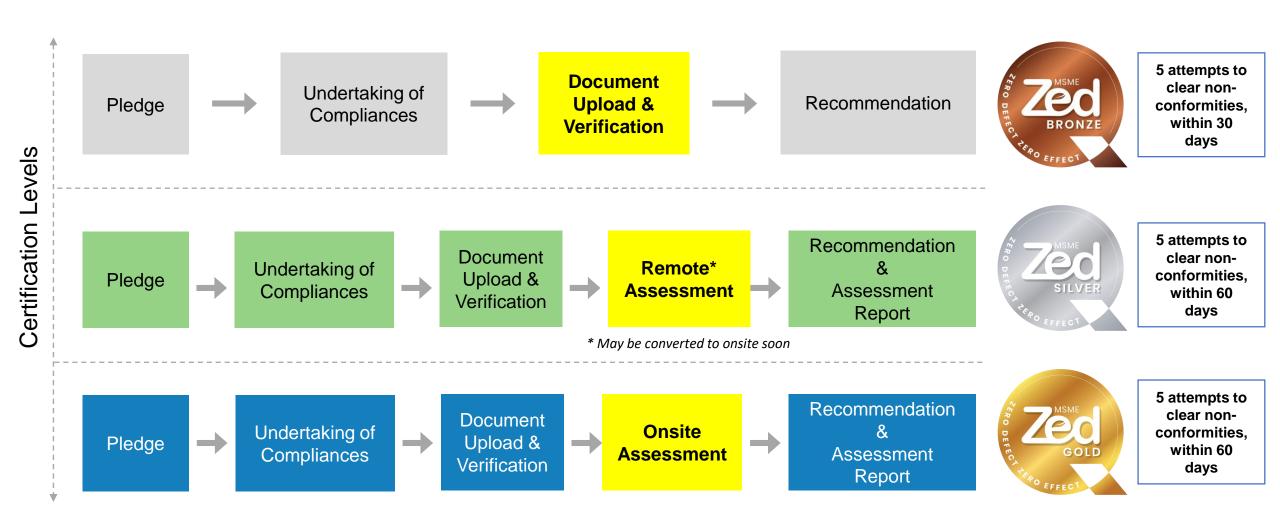

#### Features of the ZED scheme

Three (03)
Certification Levels:
Bronze, Silver & Gold

Conformity Model. No weighted average. MSMEs would need to comply with the requirements of the Certification level applied for

MSMEs can apply for any Certification level

Easy to understand Model, 20 parameters

Few parameters exempted from assessment for identified certifications like ISO, Lean etc.

All MSMEs take ZED
Pledge after
Registration

More Benefits and incentives

Concept of Virtual Awareness & Training and Remote Assessment

ALL SYSTEMS & PROCESSES IN ZED CERTIFICATION ARE END TO END DIGITALIZED

#### **Certification Levels**

1

Register & take ZED Pledge 2

After taking the ZED Pledge, the MSME can apply for any Certification Level if it feels that it can fulfil the requirements mentioned in each level