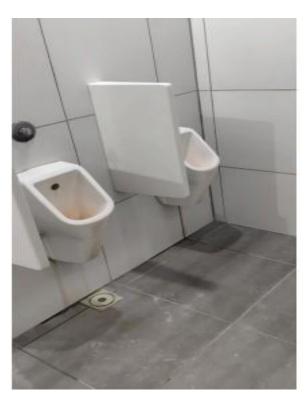

## **Evidence Required:** Pictures of Staff Toilet (Outside and Inside View)

**Guidance:** Evidence/Photographs should be clicked to show the inside of toilets and also the outside. If there are separate toiles for men and women, add separate Evidence/Photographs of both

# **Swachch Workplace**

**Evidence Required:** Pictures of Staff Toilet (Outside and Inside View)

50