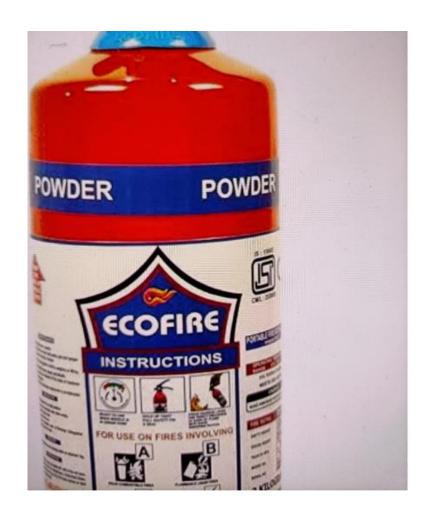

## **Evidence Required**: Picture of Final Product Storage Area

**Evidence Required:** Pictures of Fire Extinguishers at Working Area and Storage Area with Filling/Refilling Date

**Guidance:** Take Evidence/Photographs of the fire extinguishers installed within the unit in the areas where work is being done by employees or machines to manufacture or process the products. The Evidence/Photographs should clearly show where the fire extinguishers are placed. Also, add close up picture showing complete fire-extinguisher) of the same fire extinguishers clearly showing the date of filling and refilling.

**Evidence Required:** Pictures of Fire Extinguishers at Working Area and Storage Area with Filling/Refilling Date