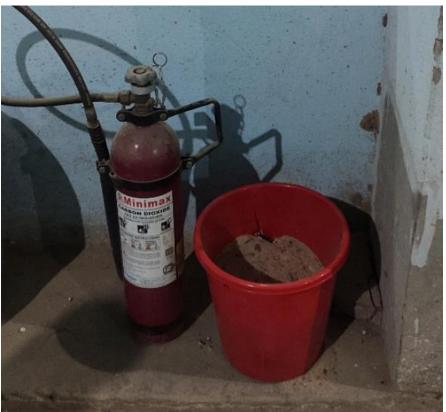

## **Evidence Required**: Picture of Final Product Storage Area

**Evidence Required:** Pictures of Fire Extinguishers at Working Area and Storage Area with Filling/Refilling Date

**Guidance:** Take Evidence/Photographs of the fire extinguishers installed within the unit in the areas where work is being done by employees or machines to manufacture or process the products. The Evidence/Photographs should clearly show where the fire extinguishers are placed. Also, add close up picture showing complete fire-extinguisher) of the same fire extinguishers clearly showing the date of filling and refilling.

**Evidence Required:** Pictures of Fire Extinguishers at Working Area and Storage Area with Filling/Refilling Date