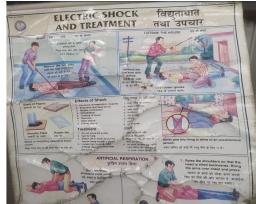

## **Evidence Required:** Pictures of Industry Safety related Posters

**Guidance:** Take Evidence/Photographs of safety posters from different areas of the unit in such a way that their location could be seen.

## **Evidence Required:** Pictures of Industry Safety related Posters

Evidence Required: Pictures of other Safety Systems (like Fire Hydrants, Fire alarm, First-Aid kit, etc.)

**Guidance:** Example of other safety systems are- Fire alarms, fire sprinklers, fire hydrants, etc. Add Evidence/Photographs of these, if installed at the unit. The Evidence/Photographs should clearly show where the fire safety equipment/systems are placed.