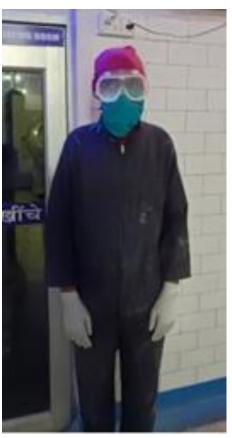

## **Evidence Required:** Pictures of Sand Buckets

**Evidence Required:** Picture of Employees wearing industry appropriate personal protective equipment (like, Helmet, Gloves, etc.)

**Guidance:** Take Evidence/Photographs of the workers while they are working. PPE should be suitable with respect to the work safety risks.

zero defect . zero effect - 59

**Evidence Required:** Picture of Employees wearing industry appropriate personal protective equipment (like, Helmet, Gloves, etc.)