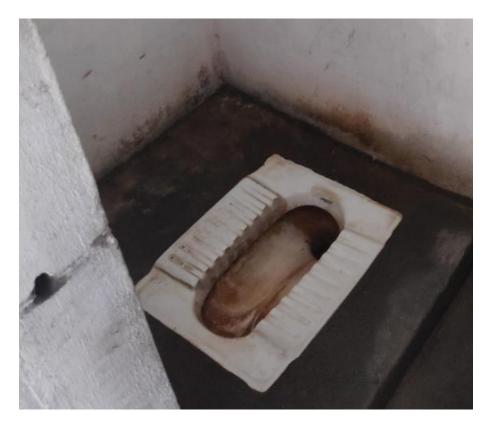

## **Evidence Required:** Pictures of Staff Toilet (Outside and Inside View)

**Guidance:** Evidence/Photographs should be clicked to show the inside of toilets and also the outside. If there are separate toiles for men and women, add separate Evidence/Photographs of both

# **Swachch Workplace**

**Evidence Required:** Pictures of Staff Toilet (Outside and Inside View)

50