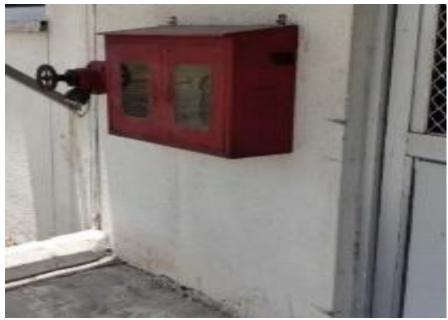

## **Evidence Required:** Pictures of Industry Safety related Posters

Evidence Required: Pictures of other Safety Systems (like Fire Hydrants, Fire alarm, First-Aid kit, etc.)

**Guidance:** Example of other safety systems are- Fire alarms, fire sprinklers, fire hydrants, etc. Add Evidence/Photographs of these, if installed at the unit. The Evidence/Photographs should clearly show where the fire safety equipment/systems are placed.

Evidence Required: Pictures of other Safety Systems (like Fire Hydrants, Fire alarm, First-Aid kit, etc.)

ZERO DEFECT . ZERO EFFECT