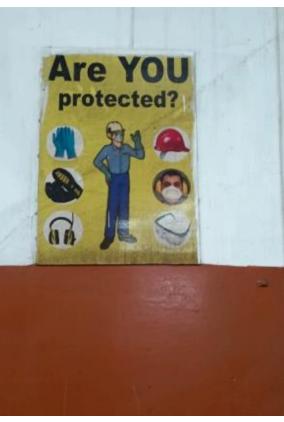

## **Evidence Required:** Pictures of Industry Safety related Posters

**Guidance:** Take Evidence/Photographs of safety posters from different areas of the unit in such a way that their location could be seen.

## **Evidence Required:** Pictures of Industry Safety related Posters

Evidence Required: Pictures of other Safety Systems (like Fire Hydrants, Fire alarm, First-Aid kit, etc.)

**Guidance:** Example of other safety systems are- Fire alarms, fire sprinklers, fire hydrants, etc. Add Evidence/Photographs of these, if installed at the unit. The Evidence/Photographs should clearly show where the fire safety equipment/systems are placed.