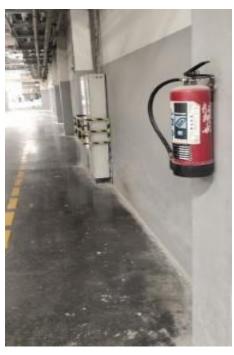

## **Evidence Required**: Picture of Final Product Storage Area

**Evidence Required:** Pictures of Fire Extinguishers at Working Area and Storage Area with Filling/Refilling Date

**Guidance:** Take Evidence/Photographs of the fire extinguishers installed within the unit in the areas where work is being done by employees or machines to manufacture or process the products. The Evidence/Photographs should clearly show where the fire extinguishers are placed. Also, add close up picture showing complete fire-extinguisher) of the same fire extinguishers clearly showing the date of filling and refilling.

**Evidence Required:** Pictures of Fire Extinguishers at Working Area and Storage Area with Filling/Refilling Date