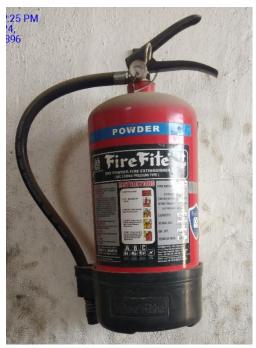

## **Evidence Required**: Picture of Final Product Storage Area

**Evidence Required:** Pictures of Fire Extinguishers at Working Area and Storage Area with Filling/Refilling Date

**Guidance:** Take Evidence/Photographs of the fire extinguishers installed within the unit in the areas where work is being done by employees or machines to manufacture or process the products. The Evidence/Photographs should clearly show where the fire extinguishers are placed. Also, add close up picture showing complete fire-extinguisher) of the same fire extinguishers clearly showing the date of filling and refilling.

**Evidence Required:** Pictures of Fire Extinguishers at Working Area and Storage Area with Filling/Refilling Date