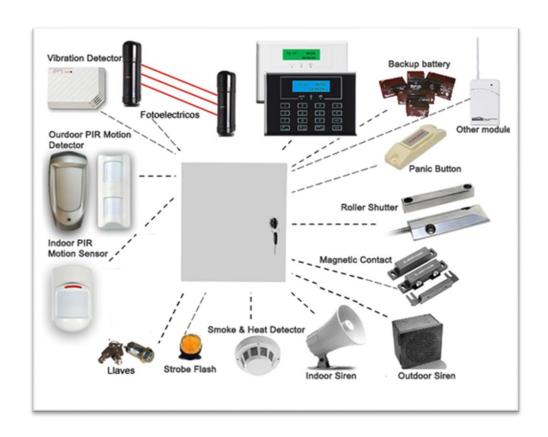

## **Evidence Required:** Pictures of Industry Safety related Posters











**Guidance:** Take Evidence/Photographs of safety posters from different areas of the unit in such a way that their location could be seen.







## **Evidence Required:** Pictures of Industry Safety related Posters













Evidence Required: Pictures of other Safety Systems (like Fire Hydrants, Fire alarm, First-Aid kit, etc.)







**Guidance:** Example of other safety systems are- Fire alarms, fire sprinklers, fire hydrants, etc. Add Evidence/Photographs of these, if installed at the unit. The Evidence/Photographs should clearly show where the fire safety equipment/systems are placed.







Evidence Required: Pictures of other Safety Systems (like Fire Hydrants, Fire alarm, First-Aid kit, etc.)







ZERO DEFECT . ZERO EFFECT

# Occupational (Workplace) Safety







# **Measurement of Timely Delivery**



**Evidence Required:** Picture depicting dispatch date, item quantity and delivery dates etc. (of last 3 months)

|         |      | Dispatch Register |       |             |        |           |  |                |               |               |               |
|---------|------|-------------------|-------|-------------|--------|-----------|--|----------------|---------------|---------------|---------------|
| Sr. No. | Date | Consignee         | Buyer | Invoice No. | Amount | Order No. |  | Order Quantity | Dispatch Date | Delivery Date | Supplier Ref. |
|         |      |                   |       |             |        |           |  |                |               |