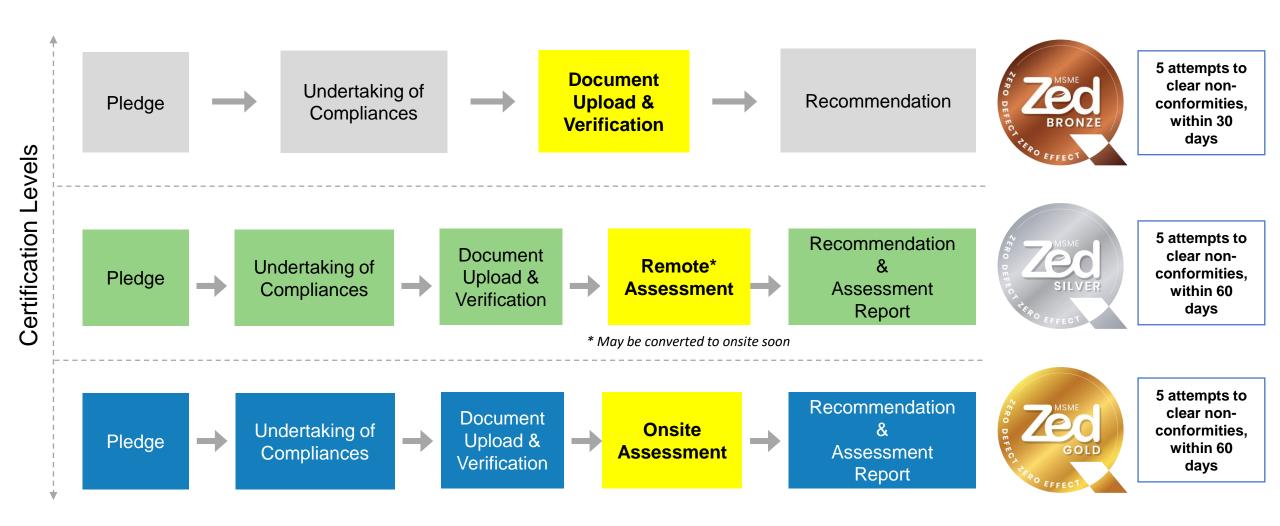

# ZED Certification: Process & Parameters

#### Features of the ZED scheme

Three (03)
Certification Levels:
Bronze, Silver & Gold

Conformity Model. No weighted average. MSMEs would need to comply with the requirements of the Certification level applied for

MSMEs can apply for any Certification level

Easy to understand Model, 20 parameters

Few parameters exempted from assessment for identified certifications like ISO, Lean etc.

All MSMEs take ZED
Pledge after
Registration

More Benefits and incentives

Concept of Virtual Awareness & Training and Remote Assessment

ALL SYSTEMS & PROCESSES IN ZED CERTIFICATION ARE END TO END DIGITALIZED

#### **Certification Levels**

1

Register & take ZED Pledge 2

After taking the ZED Pledge, the MSME can apply for any Certification Level if it feels that it can fulfil the requirements mentioned in each level