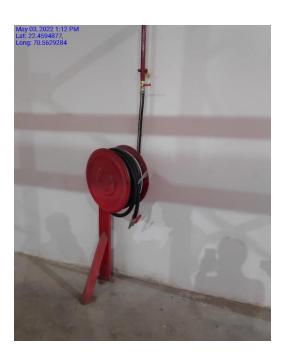

## **Evidence Required:** Pictures of Industry Safety related Posters

Evidence Required: Pictures of other Safety Systems (like Fire Hydrants, Fire alarm, First-Aid kit, etc.)

**Guidance:** Example of other safety systems are- Fire alarms, fire sprinklers, fire hydrants, etc. Add Evidence/Photographs of these, if installed at the unit. The Evidence/Photographs should clearly show where the fire safety equipment/systems are placed.

Evidence Required: Pictures of other Safety Systems (like Fire Hydrants, Fire alarm, First-Aid kit, etc.)

ZERO DEFECT . ZERO EFFECT