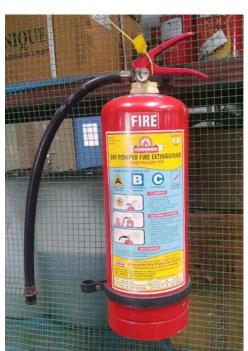

## **Evidence Required**: Picture of Final Product Storage Area

**Evidence Required:** Pictures of Fire Extinguishers at Working Area and Storage Area with Filling/Refilling Date

**Guidance:** Take Evidence/Photographs of the fire extinguishers installed within the unit in the areas where work is being done by employees or machines to manufacture or process the products. The Evidence/Photographs should clearly show where the fire extinguishers are placed. Also, add close up picture showing complete fire-extinguisher) of the same fire extinguishers clearly showing the date of filling and refilling.

**Evidence Required:** Pictures of Fire Extinguishers at Working Area and Storage Area with Filling/Refilling Date