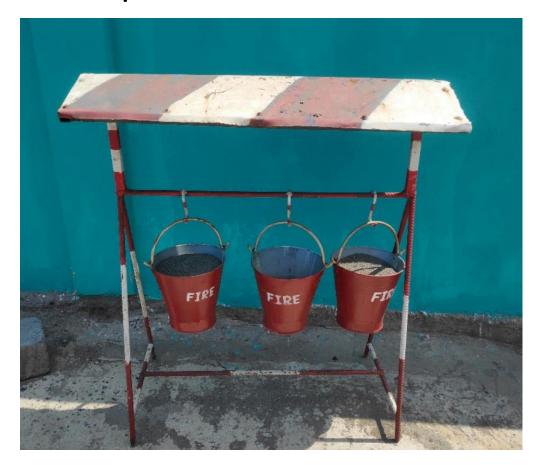

## **Evidence Required:** Pictures of Sand Buckets

Guidance: The Evidence/Photographs of the sand buckets should clearly show where they are placed

zero defect . zero effect — 57

## **Evidence Required:** Pictures of Sand Buckets

**Evidence Required:** Picture of Employees wearing industry appropriate personal protective equipment (like, Helmet, Gloves, etc.)

**Guidance:** Take Evidence/Photographs of the workers while they are working. PPE should be suitable with respect to the work safety risks.