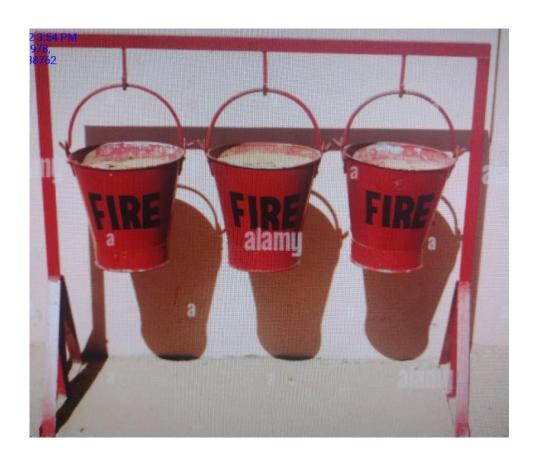

## **Evidence Required:** Pictures of Sand Buckets

Guidance: The Evidence/Photographs of the sand buckets should clearly show where they are placed

zero defect . zero effect — 57

## **Evidence Required:** Pictures of Sand Buckets

**Evidence Required:** Picture of Employees wearing industry appropriate personal protective equipment (like, Helmet, Gloves, etc.)

**Guidance:** Take Evidence/Photographs of the workers while they are working. PPE should be suitable with respect to the work safety risks.