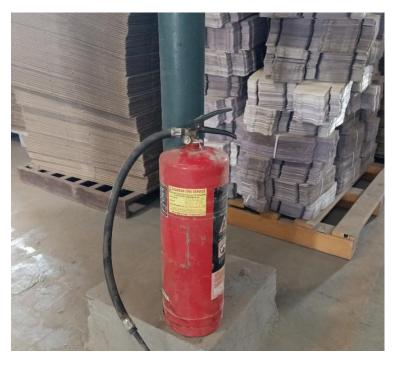

## **Evidence Required**: Picture of Final Product Storage Area

**Evidence Required:** Pictures of Fire Extinguishers at Working Area and Storage Area with Filling/Refilling Date

**Guidance:** Take Evidence/Photographs of the fire extinguishers installed within the unit in the areas where work is being done by employees or machines to manufacture or process the products. The Evidence/Photographs should clearly show where the fire extinguishers are placed. Also, add close up picture showing complete fire-extinguisher) of the same fire extinguishers clearly showing the date of filling and refilling.

**Evidence Required:** Pictures of Fire Extinguishers at Working Area and Storage Area with Filling/Refilling Date