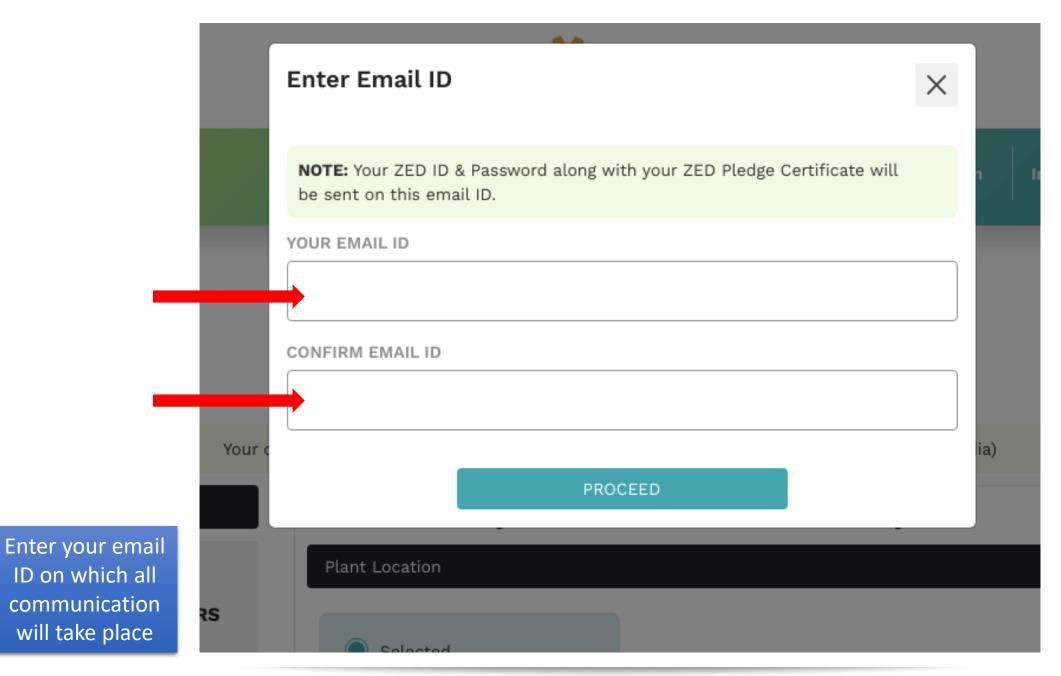

#### **Udyam Validation**

Enter your
Udyam
Registration
Number, the
associated
mobile number
and click on
proceed