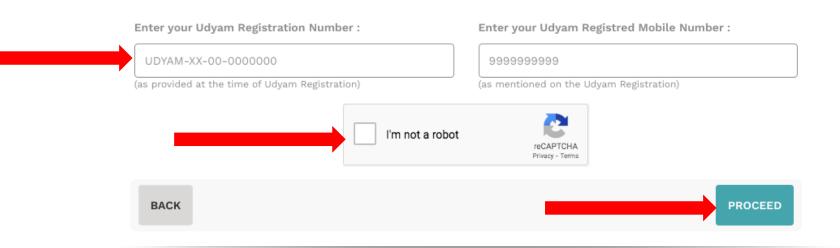

#### Welcome

To proceed, please keep the following ready:

- 1. The Udyam Registration Number of the Enterprise.
- 2. The Mobile Number that is associated with the Udyam Registration.

#### **Udyam Validation**

Enter your
Udyam
Registration
Number, the
associated
mobile number
and click on
proceed