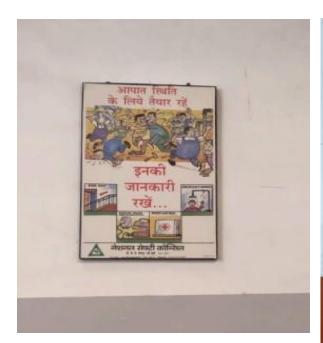

## **Evidence Required:** Pictures of Industry Safety related Posters

**Guidance:** Take Evidence/Photographs of safety posters from different areas of the unit in such a way that their location could be seen.

## **Evidence Required:** Pictures of Industry Safety related Posters

Evidence Required: Pictures of other Safety Systems (like Fire Hydrants, Fire alarm, First-Aid kit, etc.)

**Guidance:** Example of other safety systems are- Fire alarms, fire sprinklers, fire hydrants, etc. Add Evidence/Photographs of these, if installed at the unit. The Evidence/Photographs should clearly show where the fire safety equipment/systems are placed.