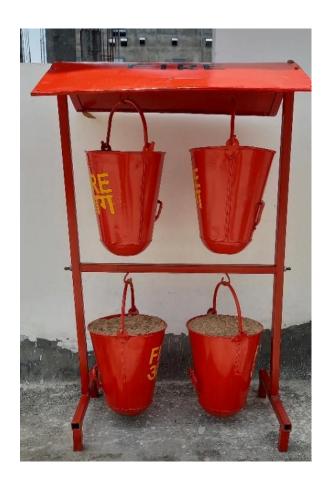

## **Evidence Required:** Pictures of Sand Buckets

Guidance: The Evidence/Photographs of the sand buckets should clearly show where they are placed

zero defect . zero effect — 57

## **Evidence Required:** Pictures of Sand Buckets

**Evidence Required:** Picture of Employees wearing industry appropriate personal protective equipment (like, Helmet, Gloves, etc.)

**Guidance:** Take Evidence/Photographs of the workers while they are working. PPE should be suitable with respect to the work safety risks.